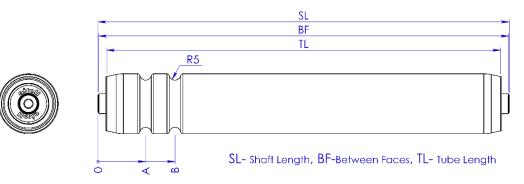

## **Product Technical Data**

| Application             | : Cardboard Boxes, Totes and small goods                                 |  |  |  |  |
|-------------------------|--------------------------------------------------------------------------|--|--|--|--|
| Features                | : Bears Light, medium and heavy loads, Durable                           |  |  |  |  |
| Tube Material           | : Mild Steel – Zinc Plating                                              |  |  |  |  |
| Shaft Material          | : Mild Steel – Zinc Plating                                              |  |  |  |  |
| Bearing Type            | : Deep Groove Ball Bearing permanently sealed in Polymer Bearing Housing |  |  |  |  |
| Groove Type             | : Single Groove   Dual Groove                                            |  |  |  |  |
| Shaft Installation Type | : Spring Return   Female Thread with Flat Milled                         |  |  |  |  |

| 'O' Belt Driven Conveyor Rollers Series 100                       |                 |                            |              |                  |                      |  |
|-------------------------------------------------------------------|-----------------|----------------------------|--------------|------------------|----------------------|--|
| Tube Ø x<br>Thickness "mm"                                        | Shaft Ø<br>"mm" | Shaft Installation<br>Type |              | Groove<br>Radius | Load Bearing<br>"Kq" |  |
|                                                                   |                 | SR                         | FTFM         | Radius           | кg                   |  |
| 40 x 1.5                                                          | 12              |                            | $\checkmark$ | R5               | 55                   |  |
|                                                                   |                 |                            |              |                  |                      |  |
| 50 x 1.5                                                          | 11 Hex          | ✓                          |              | R5               | 100                  |  |
|                                                                   | 12              |                            | ✓            |                  |                      |  |
|                                                                   | 14              |                            | ✓            |                  |                      |  |
| NOTE : SR : Spring Return   FTFM : Female Thread with Flat Milled |                 |                            |              |                  |                      |  |